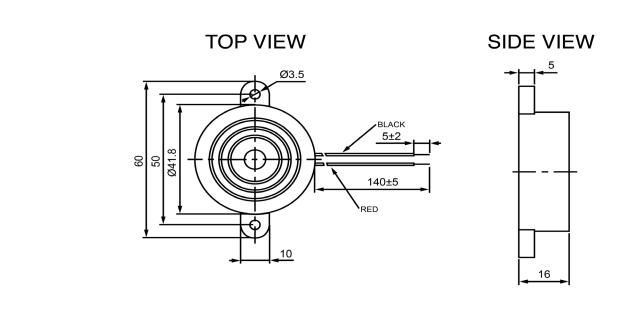

|                       | Specifications |       | Notes                                              |                 | Revision History |                           |            |            |             |            |
|-----------------------|----------------|-------|----------------------------------------------------|-----------------|------------------|---------------------------|------------|------------|-------------|------------|
| Description           | Value          | Unit  |                                                    |                 | Version          | Description               |            | Date       | Approved    |            |
| Technology            | Piezo          |       | 1) All dimensions are in mm unless otherwise noted |                 | 1                | Released from Engineering |            |            | 10/21/2013  | J.S        |
| Resonant Frequency    | 2,800          | (Hz)  | 2) All parts meet RoHS                             |                 |                  |                           |            |            |             |            |
| Rated Voltage         | 12             | (V)   |                                                    |                 |                  |                           |            |            |             |            |
| SPL @ 10cm            | 106            | (dBA) |                                                    |                 |                  |                           |            |            |             |            |
| Tone                  | Single         |       |                                                    |                 |                  |                           |            |            |             |            |
| Mount Type            | Flange Mount   |       |                                                    |                 |                  |                           |            |            |             |            |
| Voltage Range         | 3~30           | (V)   |                                                    |                 |                  |                           |            |            |             |            |
| Max Rated Current     | 10             | (mA)  |                                                    |                 |                  |                           | •          |            |             |            |
| Housing Material      | ABS            |       |                                                    |                 | Drawn by         | Date                      | Checked by | Date       | Approved by | Date       |
| Operating Temperature | -30 ~ +80      | °C    |                                                    |                 | A.B.             | 10/21/2013                | C.E.       | 10/21/2013 | J.S         | 10/21/2013 |
| Storage Temperature   | -40 ~ +85      | °C    |                                                    | Piezo Indicator | IP412812-2       |                           |            |            |             |            |
| Weight                | 15             | (p)   |                                                    | Fiezo indicator |                  |                           |            |            |             |            |